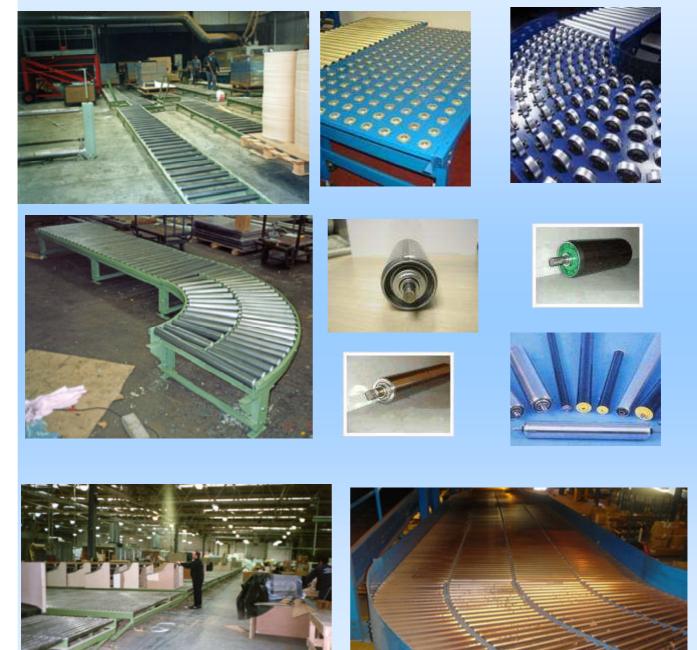

## RiverbankGRAVITY CONVEYORSEngineeringBALL TABLESROLLER SPARES

There are so many types of Gravity Roller Conveyors, Ball Table, Skate Wheel to suit all applications. Whether you require mild steel, stainless or aluminium frames we can accommodate your needs from lighter duty PVC rollers to heavy duty able to take 650kg load per roller. We offer an impressive range of conveyor rollers spares from 20mm diameter to 100mm diameter in stainless steel, mild steel, plastic and rubber covered steel.